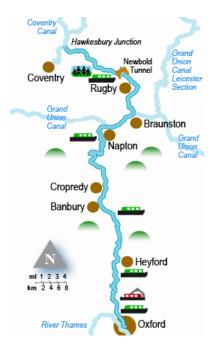

| Handwriting  | Spelling | Guided<br>Reading | Maths           | Literacy           | Maths          | IT/PSHE  |                 | Enrichment         |                |
| Friday    | MMS            | Handwriting  | Spelling | Guided<br>Reading | Maths           | Literacy           | Maths          | Assembly | Reading         |                    |                |

## Forest School clothing will be needed on Monday (Darwin) or Tuesday (Mandela).

Children in the morning group need to bring school uniform to change into when they return. Children in the afternoon group should come to school in uniform and change at lunch time.

Please make sure your child has a coat and that all clothing is clearly labelled, including wellingtons!

No P.E this term.



## CANALS

## Year 3 Term 5





The Oxford Canal