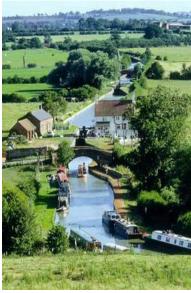

| Handwriting  | Spelling | Guided<br>Reading | Maths           | Literacy           | Maths          | IT/PSHE  |                 | Enrichment         |                |
| Friday    | MMS            | Handwriting  | Spelling | Guided<br>Reading | Maths           | Literacy           | Maths          | Assembly | Reading         |                    |                |

## Forest School clothing will be needed on Monday (Darwin) or Tuesday (Mandela).

Children in the morning group need to bring school uniform to change into when they return. Children in the afternoon group should come to school in uniform and change at lunch time.

Please make sure your child has a coat and that all clothing is clearly labelled, including wellingtons!

No P.E this term.



## CANALS

## Year 3 Term 5





The Oxford Canal